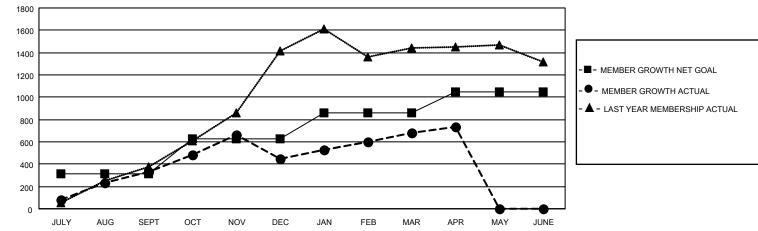

## LOCATION: NIGERIA

| Clubs                 |               |           |               | Members               |                           |                         |                                                    |
|-----------------------|---------------|-----------|---------------|-----------------------|---------------------------|-------------------------|----------------------------------------------------|
| RESULTS FOR 2021-2022 |               |           |               | RESULTS FOR 2021-2022 |                           |                         |                                                    |
| QUARTER               | NEW CLUB GOAL | NEW CLUBS | DROPPED CLUBS | QUARTER               | MEMBER GROWTH NET<br>GOAL | MEMBER GROWTH<br>ACTUAL | DROPPED<br>MEMBERS ACTUAL<br>(including transfers) |
| JULY/AUG/SEPT         | 10            | 12        | 3             | JULY/AUG/SE           | PT 310                    | 589                     | 244                                                |
| OCT/NOV/DEC           | 7             | 11        | 6             | OCT/NOV/DEC           | 320                       | 887                     | 732                                                |
| JAN/FEB/MAR           | 6             | 6         | 1             | JAN/FEB/MAR           | 230                       | 507                     | 249                                                |
| APR/MAY/JUNE          | 5             | 2         | 0             | APR/MAY/JUN           | IE 191                    | 150                     | 78                                                 |

## GOALS AND ACTUAL MEMBERS CUMULATIVE

| DROPPED CLUBS: 10 |       | 282 CLUBS OF 393 ADDED 1 OR<br>MORE NEW MEMBERS | GENDER DISTRIBUTION               |                |
|-------------------|-------|-------------------------------------------------|-----------------------------------|----------------|
|                   |       |                                                 | MALE                              | 5,645 (57.75%) |
|                   |       |                                                 | FEMALE                            | 4,129 (42.24%) |
| DROPPED MEMBERS   |       |                                                 | NON BINARY                        | 0 (0.00%)      |
| DECEASED          | 33    |                                                 | PREFER NOT TO ANSWER              | 1 (0.01%)      |
| CLUB CANCELLED    | 224   |                                                 | TOTAL FAMILY UNIT MEMBERS         | 882            |
| OTHER             | 1,047 | CLICK HERE FOR CUMULATIVE                       | TOTAL FAMILT UNIT MEMBERS         | 002            |
| TOTAL             | 1,304 | MEMBERSHIP DATA                                 | FAMILY MEMBERS PAYING HAL<br>DUES | F 503          |