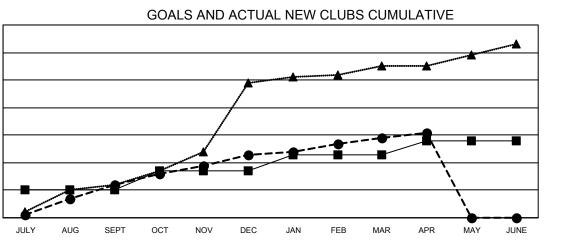

## LOCATION: NIGERIA

| Clubs                 |               |           |               | Members               |                           |                         |                                                    |
|-----------------------|---------------|-----------|---------------|-----------------------|---------------------------|-------------------------|----------------------------------------------------|
| RESULTS FOR 2021-2022 |               |           |               | RESULTS FOR 2021-2022 |                           |                         |                                                    |
| QUARTER               | NEW CLUB GOAL | NEW CLUBS | DROPPED CLUBS | QUARTER               | MEMBER GROWTH NET<br>GOAL | MEMBER GROWTH<br>ACTUAL | DROPPED<br>MEMBERS ACTUAL<br>(including transfers) |
| JULY/AUG/SEPT         | 10            | 12        | 3             | JULY/AUG/SE           | PT 310                    | 589                     | 244                                                |
| OCT/NOV/DEC           | 7             | 11        | 6             | OCT/NOV/DEC           | 320                       | 887                     | 732                                                |
| JAN/FEB/MAR           | 6             | 6         | 1             | JAN/FEB/MAR           | 230                       | 507                     | 249                                                |
| APR/MAY/JUNE          | 5             | 2         | 0             | APR/MAY/JUN           | IE 191                    | 150                     | 78                                                 |

● - CURRENT YEAR ACTUAL NEW CLUBS

▲ - LAST YEAR ACTUAL NEW CLUBS